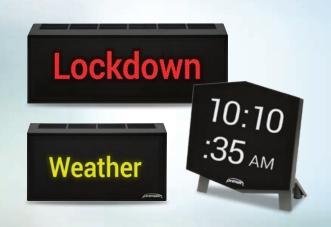

Select from seven display colors (red, green, blue, yellow, white, magenta, cyan) with adjustable brightness and scrolling speed to further personalize your message

Find Your Fit: Primex OneVue Notify InfoBoard displays come in three sizes: large, medium, and mini

### WHY PRIMEX ONEVUE NOTIFY?

Instantly send critical alert messaging to have a far-reaching impact on public safety

Utilize synchronized timekeeping and custom messaging to keep everyone informed

Cross resetting clocks off your to-do list