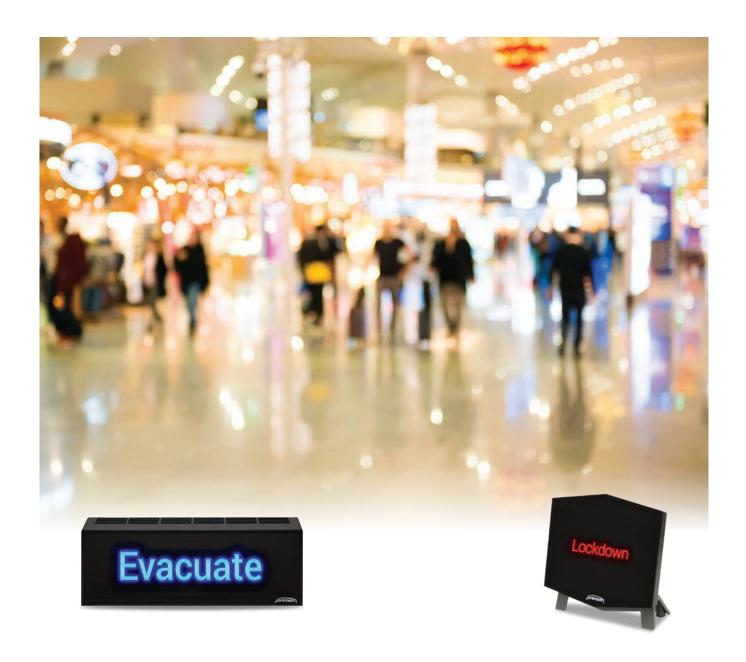

- · Post critical messages during times of emergency to keep people safe
- · Continuously present the date and time in an easy-to-read digital display to improve timeliness
- If necessary, manage bell schedules and integrate with PA systems to keep students on task

#### **Your School or Campus**

- In the matter of seconds, relay critical emergency messaging in case of a lockdowntype event to alert students and staff
- Create custom messages to congratulate graduating classes, acknowledge special academic achievements, or cheer on the sports teams
- Visual notifications offer an alert alternative in loud environments — the band room, gym, lunchroom, etc. — where audio messages usually go unheard
- OneVue Notify Bell Controllers can integrate with your school's PA system to manage class schedules with ease