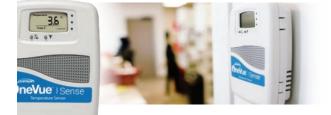

# **OneVue Sense™**

Probes and sensors for networked monitoring of sensitive environmental conditions.

Temperature and Humidity Sensor Accurate, networked sensors to measure ambient or indoor air quality for comfort or safety.

#### Temperature Sensor

Records cold-storage or cryogenic temperatures and sends data to a sensor, which can alert you via alarm or notification that your conditions have left a specific range so you can protect valuable food or medications.