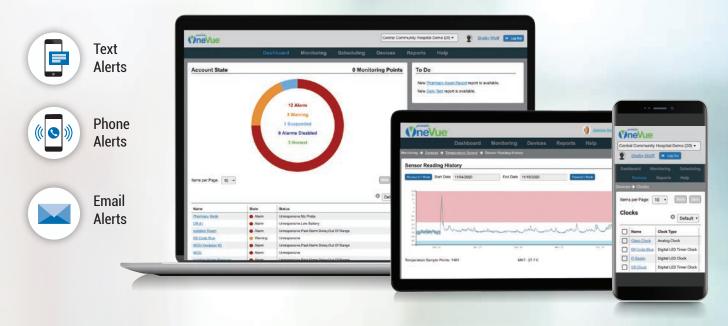

### **Customizable Software**

The OneVue software platform allows you to completely own your system by setting up, customizing, messaging, and running reports with minimal IT overhead. Automated alerts — via audible alarm, text, email, or call — can also be configured and set, all from a web browser.