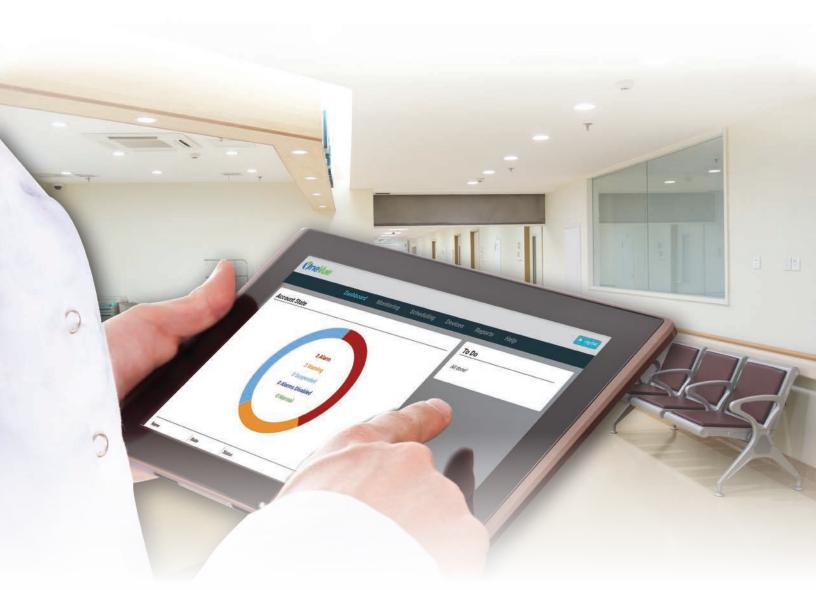

### **Customizable Software**

The OneVue software platform allows you to completely own your system by setting up, customizing, messaging, and running reports with minimal IT overhead. Automated alerts — via audible alarm, text, email, or call — can also be configured and set, all from a web browser.