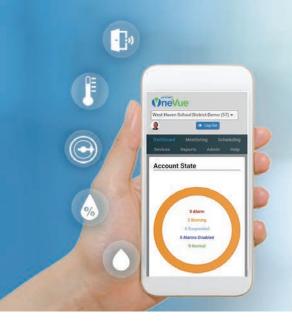

### **Customizable Software**

The OneVue software platform allows you to completely own your system by setting up, customizing, messaging, and running reports with minimal IT overhead. Automated alerts — via audible alarm, text, email, or call — can also be configured and set, all from a web browser.