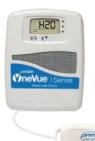

# **OneVue Sense™**

Probes and sensors for networked monitoring of sensitive environmental conditions.

Temperature and Humidity Sensor Accurate, networked sensors to measure ambient or indoor air quality for comfort or safety.

#### Water Leak Detector

Detects liquid on the ground, remotely sending alerts and displaying alarms to address and prevent any major liquid-related issue.