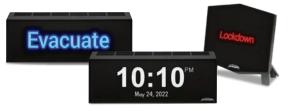

# **OneVue Notify®**

Tools to display visual messages and synchronize campus bells.

#### InfoBoard<sup>™</sup> Displays

Display the date, time, and both critical and general messages throughout your building, campus, or warehouse using multiple display sizes.