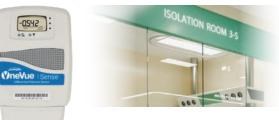

# **OneVue Sense™**

Probes and sensors for networked monitoring of sensitive environmental conditions.

Temperature and Humidity Sensor Accurate, networked sensors to measure ambient or indoor air quality for comfort or safety.

#### Temperature Sensor

Records cold-storage or cryogenic temperatures and sends data to a sensor, which can alert you via alarm or notification that your conditions have left a specific range so you can protect valuable food or medications.