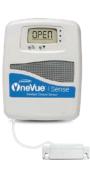

# **OneVue Sense™**

Probes and sensors for networked monitoring of sensitive environmental conditions.

Temperature and Humidity Sensor Accurate, networked sensors to measure ambient or indoor air quality for comfort or safety.

#### **Contact Closure Sensor**

Tracks the opening and closing of doors, cabinets, windows, and refrigeration units to know when your assets are being accessed.