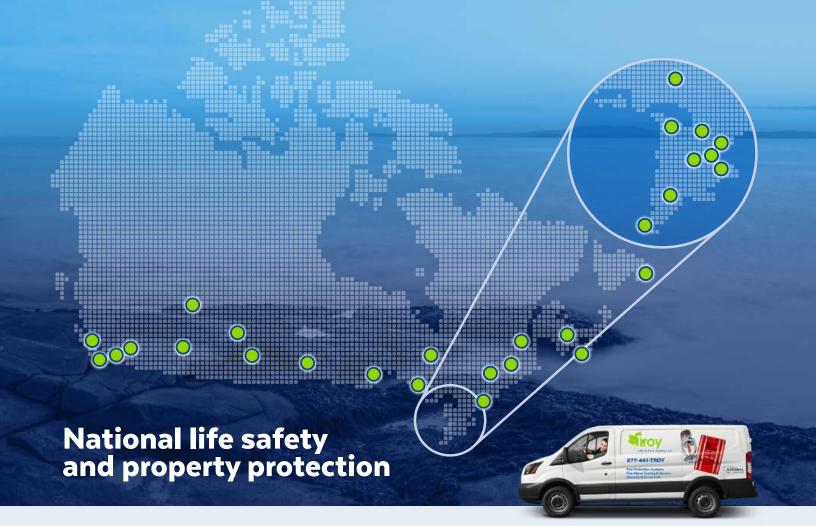

# ALWAYS ON CALL

We are one of Canada's premier suppliers of life safety service.

Enjoy peace of mind, knowing the occupants of your facility are protected.

- Products that provide detection of all gases: carbon monoxide (CO), nitrogen dioxide (NO<sub>2</sub>), hydrogen sulfide (H<sub>2</sub>S), oxygen (O<sub>2</sub>), methane (CH<sub>4</sub>), hydrogen (H<sub>2</sub>) and propane (C<sub>3</sub>H<sub>8</sub>)
- A new line of detectors that have removable sensors for easy swapping of different gases or bench testing