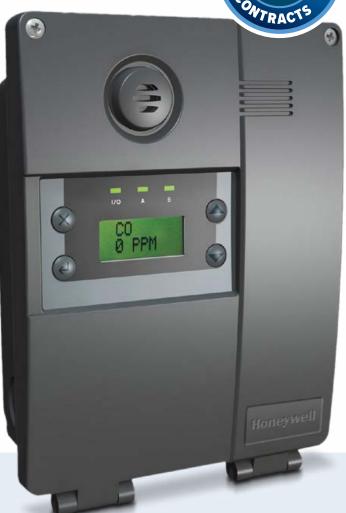

### **GAS DETECTION SERVICE**

# ALWAYS ON CALL

We are one of Canada's premier suppliers of life safety service.

Enjoy peace of mind, knowing the occupants of your facility are protected.

- Products that provide detection of all gases: carbon monoxide (CO), nitrogen dioxide (NO<sub>2</sub>), hydrogen sulfide (H<sub>2</sub>S), oxygen (O<sub>2</sub>), methane (CH<sub>4</sub>), hydrogen (H<sub>2</sub>) and propane (C<sub>3</sub>H<sub>8</sub>)
- A new line of detectors that have removable sensors for easy swapping of different gases or bench testing

- Detectors are available in standalone, standalone with remote (dual gas mode) or network versions
- Connectivity options to analog or digital systems and working with virtually any BAS including BACnet and Modbus
- Connects to wired or wireless system (via 301CW wireless controller)
- Wall or duct mount
- Factory-calibrated cartridges