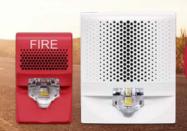

High performance LEDs translate into fewer circuits, power supplies and back-up power. Genesis LED Series speakers, horns and strobes are energy-efficient and less expensive to install and operate. All of these features come in a sleek, low-profile design.

#### Features:

- Higher efficiency optics produce Ultra-low device current consumption which allows:
  - More devices per circuit
  - Ability to use lower gauge wire and longer wire runs
  - Fewer power supplies
  - Simplified project design and reduced installation costs

- · High Fidelity speakers
- Room-side wiring with continuity check
- Wall and Ceiling mount models
- LED devices can be mixed with legacy Xenon strobes
- Quick-swap device cover options
- · Low-profile design